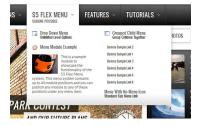

ull list of features below.

This menu system works off of the core Joomla mootools script so no extra javascript library is needed and keep download sizes to a minimum. Also, if you do not want to use this menu you can simply turn it it off from the template configuration page.

Take your website to the next design level by using the robust and feature rich S5 Flex Menu System. Organize your links with ease and show content in places you never could before!

## **Menu Features:**

- Multiple javascript effects with core mootools
- Multiple columns for menu items or modules
- Modules load directly into the menu
- Group sub menu items into the same column or fly out
- Optional sub texts for each menu item
- Optional menu icon images for each menu item
- And much more!

## Menu Screenshot:



## S5 Flex Menu - Advanced Menu System

Written by Administrator Wednesday, 05 December 2007 11:32 - Last Updated Friday, 23 September 2011 18:20

I like what I see! I want to **JOIN TODAY**.